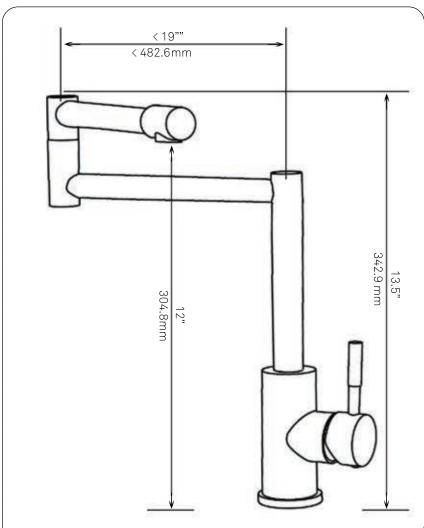

## NKF-H06SS MAX Commercial Kitchen Faucet in Stainless Steel

| Requested By: _   |    |
|-------------------|----|
| Specific Features | S: |

### STANDARD SPECIFICATIONS:

- Kitchen faucet with stainless steel finish
- Flexible 360 degree pivotal spout
- Solid brass construction
- Drip free high pressure ceramic cartridge
- Lifetime Limited Warranty
- 1.5-inch diameter hole required
- AB1953 low lead compliant
- cUPC and NSF/ANSI 61 certified
- ADA Compliant