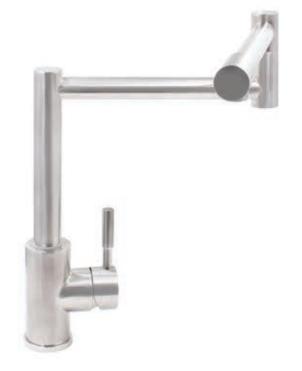

## NKF-H06SS MAX Commercial Kitchen Faucet in Stainless Steel

| Requested By: _   |    |
|-------------------|----|
| Specific Features | S: |

### STANDARD SPECIFICATIONS:

- Kitchen faucet with stainless steel finish
- Flexible 360 degree pivotal spout
- Solid brass construction
- Drip free high pressure ceramic cartridge
- Lifetime Limited Warranty
- 1.5-inch diameter hole required
- AB1953 low lead compliant
- cUPC and NSF/ANSI 61 certified
- ADA Compliant